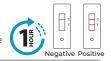

### 

**RAPID TEST HALKIT** is designed specifically for porcine antigen determination test in food samples.

| Product Code | Product Name                               | 20 reactions per kit |
|--------------|--------------------------------------------|----------------------|
| HTRK-01-020  | Porcine Meat (Raw) Halkit; LOD: 0.05%      |                      |
| HTRK-02-020  | Porcine Meat (Processed) Halkit; LOD: 0.5% |                      |
| HTRK-03-020  | Porcine Meat (Surface) Halkit: LC          | DD: 0.5%             |