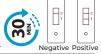

20 reactions per kit

HTRK-06-020 Porcine Meat (Sertwo) Halkit; LOD: 0.5%

**ELISA HALKIT** is designed using sandwiched immunosorbent assay principle to specifically determine porcine antigen in samples.